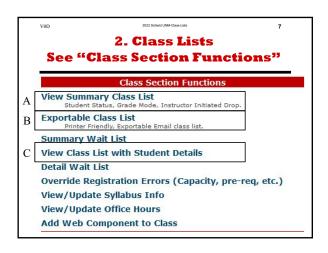

# 2. Class Lists See "Class Section Functions"

### Class Section Functions

A

### View Summary Class List

Student Status, Grade Mode, Instructor Initiated Drop.

В

### Exportable Class List

Printer Friendly, Exportable Email class list.

**Summary Wait List** 

 $\mathsf{C}$ 

View Class List with Student Details

Detail Wait List

Override Registration Errors (Capacity, pre-req, etc.)

View/Update Syllabus Info

View/Update Office Hours

Add Web Component to Class

m V0D 2022 Schield UNM-Class-Lists