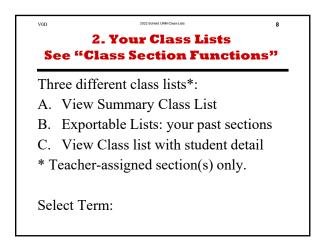

# 2. Your Class Lists See "Class Section Functions"

Three different class lists\*:

- A. View Summary Class List
- B. Exportable Lists: your past sections
- C. View Class list with student detail
- \* Teacher-assigned section(s) only.

Select Term: