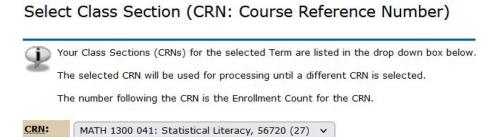

# 2A. Class List: Summary Report

Submit

### Select Class section.

MATH 1300 041: Statistical Literacy, 56720 (27)