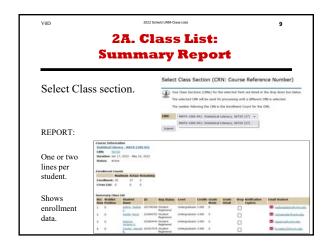

# 2A. Class List: Summary Report

Submit

### Select Class section.

MATH 1300 041: Statistical Literacy, 56720 (27)

#### REPORT:

One or two lines per student.

Shows enrollment data.

| Cour  | se Informati         | ion                     | Carrier 17 |                       |               |         |               |                 |                              |                        |
|-------|----------------------|-------------------------|------------|-----------------------|---------------|---------|---------------|-----------------|------------------------------|------------------------|
| Stati | stical Literac       | y - MATH 1300           | 041        |                       |               |         |               |                 |                              |                        |
| CRN   | 56720                |                         |            |                       |               |         |               |                 |                              |                        |
| Dura  | tion: Jan 17,        | 2022 - May 14,          | 2022       |                       |               |         |               |                 |                              |                        |
| State | us: Active           |                         |            |                       |               |         |               |                 |                              |                        |
|       |                      |                         |            |                       |               |         |               |                 |                              |                        |
| Enro  | llment Coun          | ts                      |            |                       |               |         |               |                 |                              |                        |
|       | Maxi                 | imum Actual Re          | maining    |                       |               |         |               |                 |                              |                        |
| Enro  | llment: 30           | 27 3                    |            |                       |               |         |               |                 |                              |                        |
| Cros  | s List: 0            | 0 0                     |            |                       |               |         |               |                 |                              |                        |
|       |                      |                         |            |                       |               |         |               |                 |                              |                        |
| Sum   | mary Class L         | ist                     |            |                       |               |         |               |                 |                              |                        |
| Rec   | Waitlist<br>Position | Student<br>Name         | ID         | Reg Status            | Level         | Credits | Grade<br>Mode | Grade<br>Detail | Drop Notification<br>Expires | Email Student          |
| 1     | 0                    | Adisho, Nadine J.       | 101790309  | Student<br>Registered | Undergraduate | 3.000   | S             |                 |                              | ™ nadineadisho@unm.edu |
| 2     | 0                    | Aguilar, Rocio          | 101840752  | Student<br>Registered | Undergraduate | 3.000   | S             |                 |                              | rocioaguilar@unm.edu   |
| 3     | 0                    | Azizova,<br>Victoria A. | 101864444  | Student<br>Registered | Undergraduate | 3.000   | S             |                 |                              | vazizova@unm.edu       |
| 4     | 0                    | Cowles, Hannah<br>B.    | 101927670  | Student<br>Registered | Undergraduate | 3.000   | S             |                 |                              | hcowles20@unm.edu      |