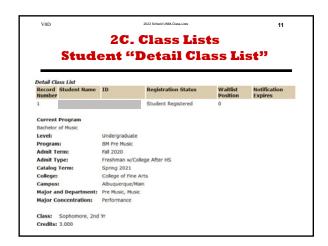

# 2C. Class Lists Student "Detail Class List"

#### Detail Class List

| Record Student Name<br>Number | ID | Registration Status | Waitlist<br>Position | Notification<br>Expires |
|-------------------------------|----|---------------------|----------------------|-------------------------|
| 1                             |    | Student Registered  | 0                    |                         |

#### **Current Program**

Bachelor of Music

Level: Undergraduate

Program: BM Pre Music

Admit Term: Fall 2020

Admit Type: Freshman w/College After HS

Catalog Term: Spring 2021

College: College of Fine Arts

Campus: Albuquerque/Main

Major and Department: Pre Music, Music

Major Concentration: Performance

Class: Sophomore, 2nd Yr

Credits: 3.000