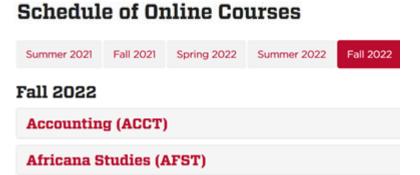

# 3. Online-only Courses http://online.unm.edu/courses

Select semester and department

### View report:

| Mathematics (MATH) |                  |         |                      |                                                            |                 |                                           |
|--------------------|------------------|---------|----------------------|------------------------------------------------------------|-----------------|-------------------------------------------|
| CRN                | Course#          | Credits | Course Title         | Part of Term                                               | Instructor      | Class Schedule                            |
| 64276              | MATH<br>1220.040 | 3       | College Algebra      | Fall 2022 - Full Term<br>Aug 22, 2022 - Dec 17, 2022       | Phillip Glass   | Aug 22, 2022 - Dec 17, 2022<br>Online MAX |
| 71047              | MATH<br>1240.040 | 3       | Pre-Calculus         | Fall 2022 - Full Term<br>Aug 22, 2022 - Dec 17, 2022       | Precious Andrew | Aug 22, 2022 - Dec 17, 2022<br>Online MAX |
| 73174              | MATH<br>1300.041 | 3       | Statistical Literacy | Fall 2022 - Full Term<br>Aug 22, 2022 - Dec 17, 2022       | Milo Schield    | Aug 22, 2022 - Dec 17, 2022<br>Online MAX |
| 65390              | MATH<br>1350.041 | 3       | Intro Statistics     | Fall 2022 - First Half Term<br>Aug 22, 2022 - Oct 15, 2022 | Nina Greenberg  | Aug 22, 2022 - Oct 15, 2022<br>Online MAX |