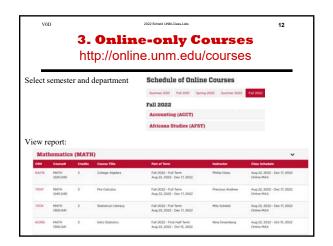

# 3. Online-only Courses http://online.unm.edu/courses

Select semester and department

### View report:

| Mathematics (MATH) |                  |         |                      |                                                            |                 |                                           |
|--------------------|------------------|---------|----------------------|------------------------------------------------------------|-----------------|-------------------------------------------|
| CRN                | Course#          | Credits | Course Title         | Part of Term                                               | Instructor      | Class Schedule                            |
| 64276              | MATH<br>1220.040 | 3       | College Algebra      | Fall 2022 - Full Term<br>Aug 22, 2022 - Dec 17, 2022       | Phillip Glass   | Aug 22, 2022 - Dec 17, 2022<br>Online MAX |
| 71047              | MATH<br>1240.040 | 3       | Pre-Calculus         | Fall 2022 - Full Term<br>Aug 22, 2022 - Dec 17, 2022       | Precious Andrew | Aug 22, 2022 - Dec 17, 2022<br>Online MAX |
| 73174              | MATH<br>1300.041 | 3       | Statistical Literacy | Fall 2022 - Full Term<br>Aug 22, 2022 - Dec 17, 2022       | Milo Schield    | Aug 22, 2022 - Dec 17, 2022<br>Online MAX |
| 65390              | MATH<br>1350.041 | 3       | Intro Statistics     | Fall 2022 - First Half Term<br>Aug 22, 2022 - Oct 15, 2022 | Nina Greenberg  | Aug 22, 2022 - Oct 15, 2022<br>Online MAX |