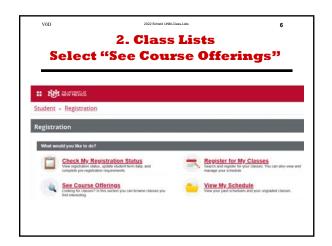

# 2. Class Lists Select "See Course Offerings"

Student • Registration

#### Registration

What would you like to do?

#### **Check My Registration Status**

View registration status, update student term data, and complete pre-registration requirements.

#### **See Course Offerings**

Looking for classes? In this section you can browse classes you find interesting.

#### Register for My Classes

Search and register for your classes. You can also view and manage your schedule.

#### View My Schedule

View your past schedules and your ungraded classes.

V0D 2022 Schield UNM-Class-Lists