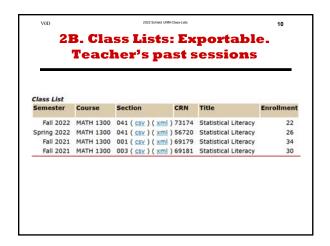

# 2B. Class Lists: Exportable. Teacher's past sessions

#### Class List

| Semester    | Course    | Section                           | CRN   | Title                | Enrollment |
|-------------|-----------|-----------------------------------|-------|----------------------|------------|
| Fall 2022   | MATH 1300 | 041 ( <u>csv</u> ) ( <u>xml</u> ) | 73174 | Statistical Literacy | 22         |
| Spring 2022 | MATH 1300 | 041 ( <u>csv</u> ) ( <u>xml</u> ) | 56720 | Statistical Literacy | 26         |
| Fall 2021   | MATH 1300 | 001 ( <u>csv</u> ) ( <u>xml</u> ) | 69179 | Statistical Literacy | 34         |
| Fall 2021   | MATH 1300 | 003 ( <u>csv</u> ) ( <u>xml</u> ) | 69181 | Statistical Literacy | 30         |