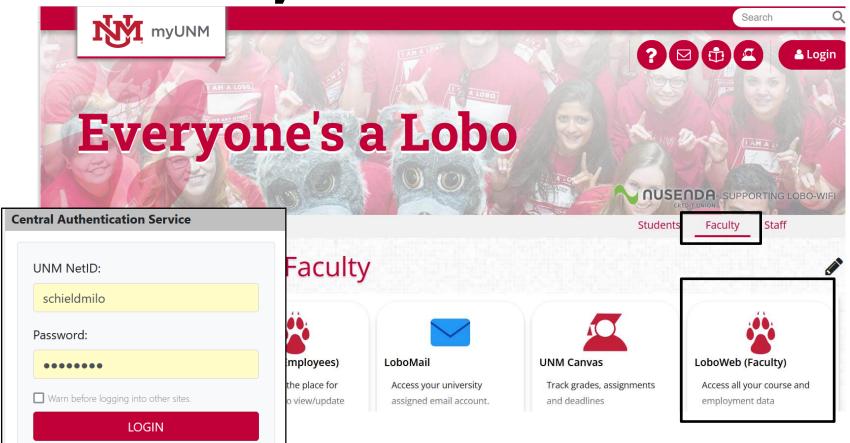

# 2. Class Lists Access Loboweb (Faculty)

<my.UNM.edu/home>.

# 2. Class Lists Select "See Course Offerings"

Student • Registration

#### Registration

What would you like to do?

#### **Check My Registration Status**

View registration status, update student term data, and complete pre-registration requirements.

#### **See Course Offerings**

Looking for classes? In this section you can browse classes you find interesting.

#### Register for My Classes

Search and register for your classes. You can also view and manage your schedule.

#### View My Schedule

View your past schedules and your ungraded classes.

V0D 2022 Schield UNM-Class-Lists