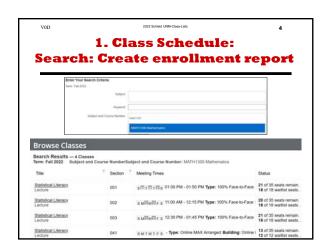

# 1. Class Schedule: Search: Create enrollment report

| Enter Your Search Criteria |                      |
|----------------------------|----------------------|
| Term: Fall 2022            |                      |
| Subject                    |                      |
| Keyword                    |                      |
| Subject and Course Number  | Math1300             |
|                            | MATH1300 Mathematics |

### **Browse Classes**

#### Search Results — 4 Classes

Term: Fall 2022 Subject and Course NumberSubject and Course Number: MATH1300 Mathematics

| Title                           | Section | Meeting Times                                               | Status                                            |
|---------------------------------|---------|-------------------------------------------------------------|---------------------------------------------------|
| Statistical Literacy<br>Lecture | 001     | SMTWTFS 01:00 PM - 01:50 PM <b>Type</b> : 100% Face-to-Face | 21 of 35 seats remain.<br>18 of 18 waitlist seats |
| Statistical Literacy<br>Lecture | 002     | SMTWTFS 11:00 AM - 12:15 PM <b>Type:</b> 100% Face-to-Face  | 20 of 35 seats remain.<br>18 of 18 waitlist seats |
| Statistical Literacy<br>Lecture | 003     | SMTWTFS 12:30 PM - 01:45 PM <b>Type</b> : 100% Face-to-Face | 21 of 35 seats remain.<br>18 of 18 waitlist seats |
| Statistical Literacy<br>Lecture | 041     | SMTWTFS - Type: Online MAX Arranged Building: Online I      | 13 of 35 seats remain.<br>12 of 12 waitlist seats |