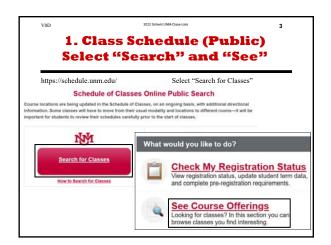

# 1. Class Schedule (Public) Select "Search" and "See"

https://schedule.unm.edu/

Select "Search for Classes"

#### Schedule of Classes Online Public Search

Course locations are being updated in the Schedule of Classes, on an ongoing basis, with additional directional information. Some classes will have to move from their usual modality and locations to different rooms—it will be important for students to review their schedules carefully prior to the start of classes.

### What would you like to do?

### **Check My Registration Status**

View registration status, update student term data, and complete pre-registration requirements.

## **See Course Offerings**

Looking for classes? In this section you can browse classes you find interesting.