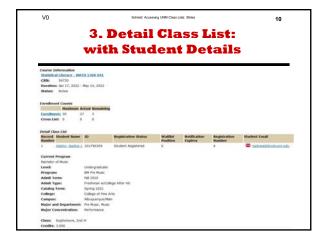

# 3. Detail Class List with Student Details

#### Course Information

Statistical Literacy - MATH 1300 041

CRN: 56720

Duration: Jan 17, 2022 - May 14, 2022

Status: Active

#### **Enrollment Counts**

**Maximum Actual Remaining** 

Enrollment: 30 27 3 Cross List: 0 0 0

#### Detail Class List

| Record | Student Name<br>r | ID        | Registration Status | Waitlist<br>Position | Notification<br>Expires | Registration<br>Number | Student Email          |
|--------|-------------------|-----------|---------------------|----------------------|-------------------------|------------------------|------------------------|
| 1      | Adisho, Nadine J. | 101790309 | Student Registered  | 0                    |                         | 4                      | M nadineadisho@unm.edu |

### **Current Program**

Bachelor of Music

Level:UndergraduateProgram:BM Pre MusicAdmit Term:Fall 2020

Admit Type: Freshman w/College After HS

Catalog Term: Spring 2021
College: College of Fine Arts
Campus: Albuquerque/Main
Major and Department: Pre Music, Music
Major Concentration: Performance

Class: Sophomore, 2nd Yr

Credits: 3.000