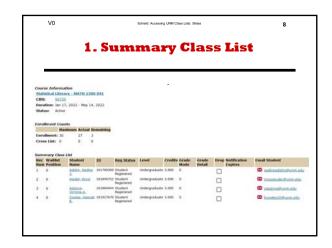

# 1. Summary Class List

### Course Information

Statistical Literacy - MATH 1300 041

CRN: 56720

Duration: Jan 17, 2022 - May 14, 2022

Status: Active

### **Enrollment Counts**

**Maximum Actual Remaining** 

**Enrollment:** 30 27 3 **Cross List:** 0 0 0

### Summary Class List

|   | Waitlist<br>Position | Student<br>Name         | ID        | Reg Status            | Level         | Credits | Grade<br>Mode | Grade<br>Detail | Drop | Notification<br>Expires | Email Student        |
|---|----------------------|-------------------------|-----------|-----------------------|---------------|---------|---------------|-----------------|------|-------------------------|----------------------|
| 1 | 0                    | Adisho, Nadine J.       | 101790309 | Student<br>Registered | Undergraduate | 3.000   | S             |                 |      |                         | madineadisho@unm.edu |
| 2 | 0                    | Aguilar, Rocio          | 101840752 | Student<br>Registered | Undergraduate | 3.000   | S             |                 |      |                         | rocioaguilar@unm.edu |
| 3 | 0                    | Azizova,<br>Victoria A. | 101864444 | Student<br>Registered | Undergraduate | 3.000   | S             |                 |      |                         | vazizova@unm.edu     |
| 4 | 0                    | Cowles, Hannah<br>B.    | 101927670 | Student<br>Registered | Undergraduate | 3.000   | S             |                 |      |                         | hcowles20@unm.edu    |