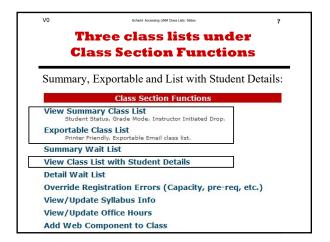

# Three class lists under Class Section Functions

Summary, Exportable and List with Student Details:

### Class Section Functions

## View Summary Class List

Student Status, Grade Mode, Instructor Initiated Drop.

## Exportable Class List

Printer Friendly, Exportable Email class list.

### **Summary Wait List**

### View Class List with Student Details

Detail Wait List

Override Registration Errors (Capacity, pre-req, etc.)

View/Update Syllabus Info

View/Update Office Hours

Add Web Component to Class