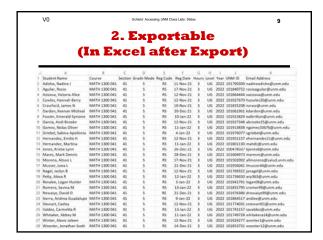

# 2. Exportable (In Excel after Export)

| ž  | A                         | В             | C       | D          | E        | F         | G     | Н     | 1    | J         | K                       |
|----|---------------------------|---------------|---------|------------|----------|-----------|-------|-------|------|-----------|-------------------------|
| 1  | Student Name              | Course        | Section | Grade Mode | Reg Code | Reg Date  | Hours | Level | Year | UNM ID    | Email Address           |
| 2  | Adisho, Nadine J          | MATH 1300 041 | 41      | S          | RS       | 11-Nov-21 | 3     | UG    | 2022 | 101790309 | nadineadisho@unm.edu    |
| 3  | Aguilar, Rocio            | MATH 1300 041 | 41      | S          | RS       | 17-Nov-21 | 3     | UG    | 2022 | 101840752 | rocioaguilar@unm.edu    |
| 4  | Azizova, Victoria Alice   | MATH 1300 041 | 41      | S          | RS       | 12-Nov-21 | 3     | UG    | 2022 | 101864444 | vazizova@unm.edu        |
| 5  | Cowles, Hannah Berry      | MATH 1300 041 | 41      | S          | RS       | 12-Nov-21 | 3     | UG    | 2022 | 101927670 | hcowles20@unm.edu       |
| 6  | Crawford, James N         | MATH 1300 041 | 41      | S          | RS       | 10-Nov-21 | 3     | UG    | 2022 | 101835208 | ncraw@unm.edu           |
| 7  | Darden, Keenan Micheal    | MATH 1300 041 | 41      | S          | RS       | 20-Dec-21 | 3     | UG    | 2022 | 101661961 | kdarden@unm.edu         |
| 8  | Fowler, Emerald Symone    | MATH 1300 041 | 41      | S          | RS       | 10-Jan-22 | 3     | UG    | 2022 | 101915829 | ealbritton@unm.edu      |
| 9  | Garcia, Andi Brooke       | MATH 1300 041 | 41      | S          | RS       | 12-Nov-21 | 3     | UG    | 2022 | 101927348 | abrooke25@unm.edu       |
| 10 | Gomez, Niclas Oliver      | MATH 1300 041 | 41      | S          | RS       | 11-Jan-22 | 3     | UG    | 2022 | 101913838 | ngomez33676@unm.edu     |
| 11 | Griebel, Sabina Apollonia | MATH 1300 041 | 41      | S          | RS       | 4-Jan-22  | 3     | UG    | 2022 | 101976077 | sgriebel@unm.edu        |
| 12 | Hernandez, Emilio H       | MATH 1300 041 | 41      | S          | RS       | 12-Nov-21 | 3     | UG    | 2022 | 101951157 | ehernandez11@unm.edu    |
| 13 | Hernandez, Martina        | MATH 1300 041 | 41      | S          | RS       | 11-Jan-22 | 3     | UG    | 2022 | 101801130 | mahdz@unm.edu           |
| 14 | Jones, Kristie Lynn       | MATH 1300 041 | 41      | S          | RS       | 26-Dec-21 | 3     | UG    | 2022 | 100478507 | kjones8@unm.edu         |
| 15 | Mares, Mark Dennis        | MATH 1300 041 | 41      | S          | RS       | 28-Dec-21 | 3     | UG    | 2022 | 101604973 | maresm@unm.edu          |
| 16 | Moreno, Alison L          | MATH 1300 041 | 41      | S          | RS       | 17-Nov-21 | 3     | UG    | 2022 | 101502092 | allmoreno@salud.unm.edu |
| 17 | Musser, Leea L            | MATH 1300 041 | 41      | S          | RS       | 21-Dec-21 | 3     | UG    | 2022 | 101956041 | lmusser44@unm.edu       |
| 18 | Nagel, Jaclyn B           | MATH 1300 041 | 41      | S          | RS       | 12-Nov-21 | 3     | UG    | 2022 | 101769322 | janagel@unm.edu         |
| 19 | Petty, Alexa R            | MATH 1300 041 | 41      | S          | RS       | 12-Jan-22 | 3     | UG    | 2022 | 101736650 | arp363@unm.edu          |
| 20 | Revalee, Logan Hunter     | MATH 1300 041 | 41      | S          | RS       | 3-Jan-22  | 3     | UG    | 2022 | 101941791 | logan08@unm.edu         |
| 21 | Romero, Savina M          | MATH 1300 041 | 41      | S          | RS       | 13-Jan-22 | 3     | UG    | 2022 | 101831795 | sromer99@unm.edu        |
| 22 | Rowaiye, David O          | MATH 1300 041 | 41      | S          | RE       | 21-Dec-21 | 3     | UG    | 2022 | 101976386 | drowaiye99@unm.edu      |
| 23 | Sierra, Andrea Guadalupe  | MATH 1300 041 | 41      | S          | RS       | 9-Jan-22  | 3     | UG    | 2022 | 101864517 | andiee@unm.edu          |
| 24 | Stewart, Caeley           | MATH 1300 041 | 41      | S          | RS       | 12-Nov-21 | 3     | UG    | 2022 | 101774031 | cstewart01@unm.edu      |
| 25 | Valdez, Carmelita R       | MATH 1300 041 | 41      | S          | RS       | 13-Jan-22 | 3     | UG    | 2022 | 101741157 | cavaldez@unm.edu        |
| 26 | Whitaker, Abbey M         | MATH 1300 041 | 41      | S          | RS       | 11-Jan-22 | 3     | UG    | 2022 | 101749728 | whitakera14@unm.edu     |
| 27 | Winter, Alexis Joleen     | MATH 1300 041 | 41      | S          | RS       | 12-Nov-21 | 3     | UG    | 2022 | 101924277 | awinter1@unm.edu        |
| 28 | Wooster, Jonathan Scott   | MATH 1300 041 | 41      | S          | RS       | 14-Dec-21 | 3     | UG    | 2022 | 101853731 | wooster12@unm.edu       |