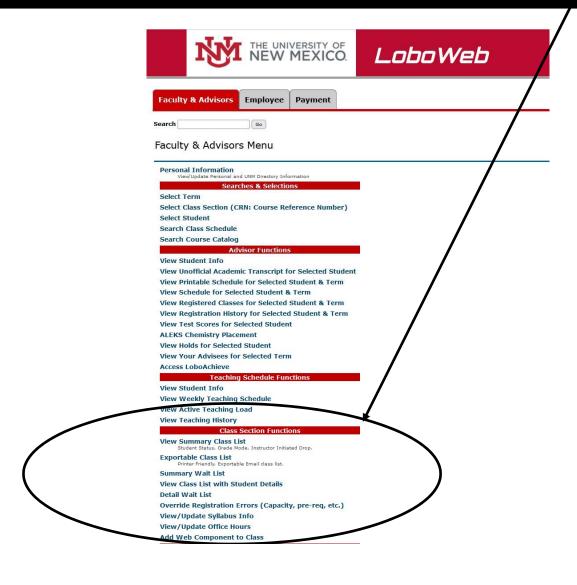

# See Class Section Functions under Faculty and Advisors

# Three class lists under Class Section Functions

Summary, Exportable and List with Student Details:

### Class Section Functions

## View Summary Class List

Student Status, Grade Mode, Instructor Initiated Drop.

## Exportable Class List

Printer Friendly, Exportable Email class list.

### **Summary Wait List**

### View Class List with Student Details

Detail Wait List

Override Registration Errors (Capacity, pre-req, etc.)

View/Update Syllabus Info

View/Update Office Hours

Add Web Component to Class